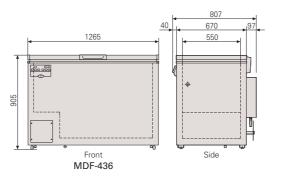

#### Versatile mid-size model

- Digital temperature display as standard feature
- Easy-to-use 200-liter mid-size model

MDF-436

**426** liters (15.0 cu.ft.

### **Dimensions** Unit: mm